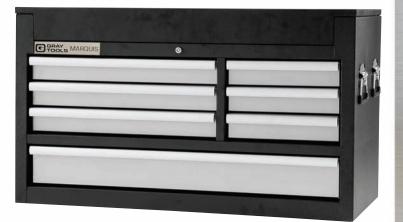

## 99107SB 7 Drawer Top Chest

| Capacity:   |                            | 10,950 cubic in. |  |
|-------------|----------------------------|------------------|--|
| Net Weight: |                            | 182 lbs.         |  |
| Shipping W  | nipping Weight: 195 lbs.   |                  |  |
| 999011      | Lock & key included        |                  |  |
| 999049      | Drawer liner kit included  |                  |  |
| 999004      | Ball bearing slides (pair) |                  |  |

|           | width          | depth  | height |
|-----------|----------------|--------|--------|
| Overall   | <b>41</b> 1/2″ | 181/2″ | 233/4″ |
| 3 Drawers | 223/8″         | 151/2″ | 27/8″  |
| 3 Drawers | 121/8″         | 151/2″ | 27/8″  |
| 1 Drawers | 367⁄8″         | 151/2″ | 43/4″  |