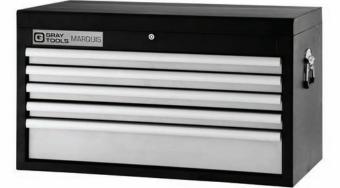

## 99105SB 5 Drawer Top Chest

| Capacity:  |                            | 9,034 cubic in. |  |
|------------|----------------------------|-----------------|--|
| Net Weight |                            | 127 lbs.        |  |
| Shipping W | leight:                    | 137 lbs.        |  |
| 999011     | Lock & key included        |                 |  |
| 999039     | Drawer liner kit included  |                 |  |
| 999003     | Ball bearing slides (pair) |                 |  |

|           | width  | depth          | height         |
|-----------|--------|----------------|----------------|
| Overall   | 331/2″ | <b>19</b> 1/8″ | <b>19</b> 1⁄4″ |
| 1 Drawer  | 297/8″ | 171/2″         | 5″             |
| 4 Drawers | 297/8″ | 171/2″         | 17⁄8″          |